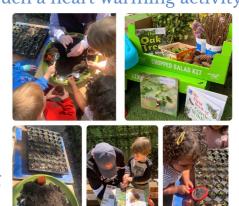

# PEOPLE IN OUR COMMUNITY

We have been growing plants at Pre-School and took a trip to Walkers Court to deliver some, the residents loved them and it was such a heart warming activity.